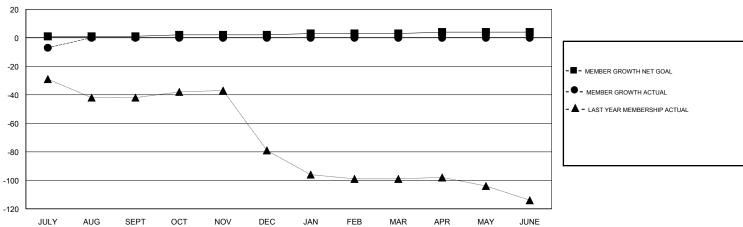

#### GOALS AND ACTUAL MEMBERS CUMULATIVE

| DROPPED CLUBS: 0  DROPPED MEMBERS |    | 5 CLUBS OF 54 ADDED 1 OR MORE<br>NEW MEMBERS | GENDER DISTRIBUTION  MALE 838 (72.37%)  FEMALE 320 (27.63%)  Women Percentage Fiscal Year Goal: 0% |     |
|-----------------------------------|----|----------------------------------------------|----------------------------------------------------------------------------------------------------|-----|
| DECEASED                          | 1  | CLICK HERE FOR CUMULATIVE                    | TOTAL FAMILY UNIT MEMBERS                                                                          | 213 |
| CLUB CANCELLED                    | 0  | MEMBERSHIP DATA                              |                                                                                                    | 111 |
| OTHER                             | 13 |                                              | FAMILY MEMBERS PAYING HALF DUES                                                                    | 111 |
| TOTAL                             | 14 |                                              |                                                                                                    |     |